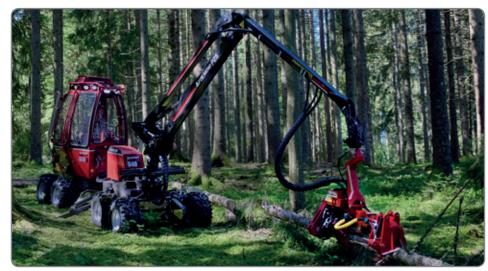

## The most agile harvester in the class!

This fantastic harvester exceeds the expectations with its agility, manoeuvrability and stability. It is based on the Alstor 840pro with the same driveline and engine with a completely new rear chassis. With a shorter wheelbase, the harvester has a much smaller turning radius and is experienced as incredibly smooth in dense thinning. The 840H is very stable thanks to a low centre of gravity, the placement of the crane and 4 removable counterweights. The crane is a Mowi P25 with 5.2 meters reach mounted on a tilt plate. The crane tilt means that you can access trees you thought were impossible to reach. Our Parker electro proportional control system with mini levers is standard. It uses our own developed software for the Tapio 160 harvester head were you get several smart and user-friendly functions to optimize the work flow.

**Harvester head:** Tapio 160. Cutting diameter 25 cm. Weight 215 kg. Length measurement and proprietary software. Includes 920kg counterweights.

|   | Manufacturer: Alstor AB | Åkarevägen 4            | SE-455 97 Dingle       | Sweden        |
|---|-------------------------|-------------------------|------------------------|---------------|
| l | Phone: +46 524-407 45   | Mobile: +46 705-861 805 | E-mail: info@alstor.se | www.alstor.se |