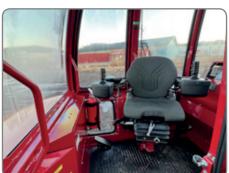

**Transmission:** Hydrostatic transmission with lockable differentials

front & rear, constant 8 wheel drive. High and low gear.

**Brakes:** Travel brake via the transmission, atomatic parking brake.

**Steering:** Power steering orbitrol, folding steering wheel,

reverse control / dual command by default.

**Tires:** 27x10.5-12, 8-layer **Speed:** 0-15 km / h

Crane: Mowi P25 parallel crane 5.2m / 400kg lifting force.

Electro proportional control system. **Crane tilt:** Tilt angle +25 to -12 degrees.