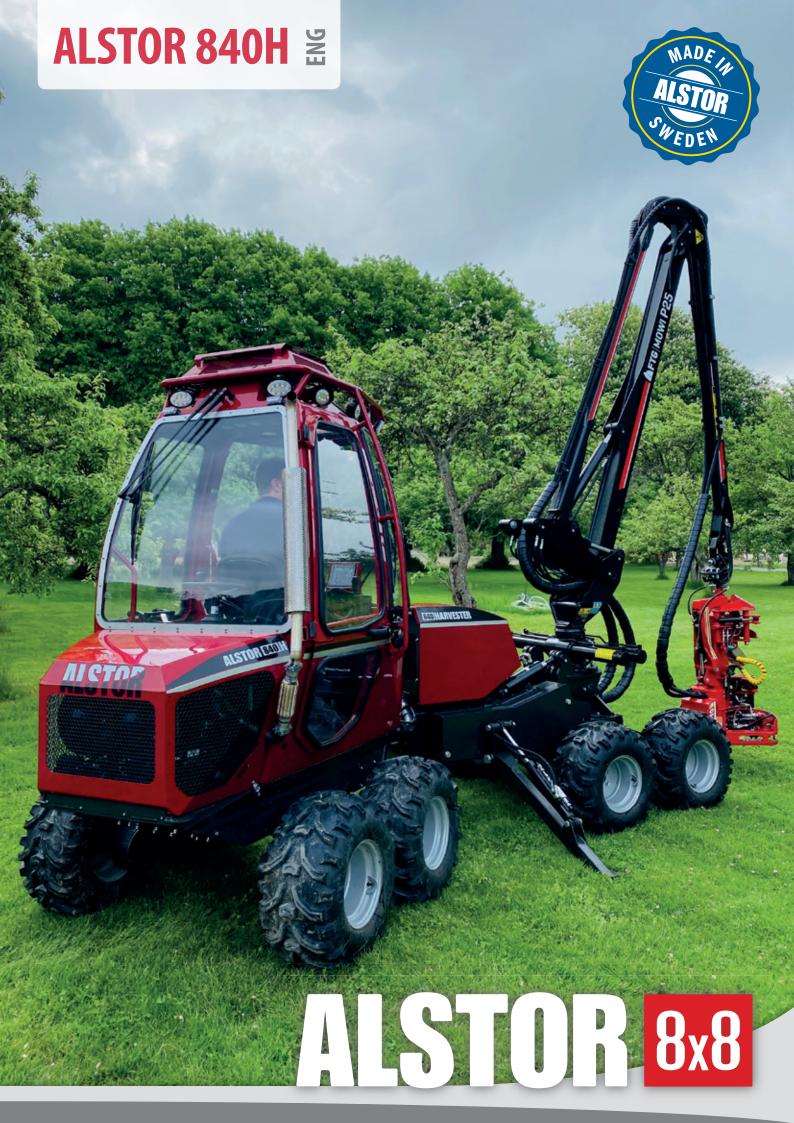

## **ALSTOR 840H**

## The most agile harvester in the class!

This fantastic harvester exceeds the expectations with its agility, manoeuvrability and stability. It is based on the Alstor 840pro with the same driveline and engine with a completely new rear chassis. With a shorter wheelbase, the harvester has a much smaller turning radius and is experienced as incredibly smooth in dense thinning. The 840H is very stable thanks to a low centre of gravity, the placement of the crane and 4 removable counterweights. The crane is a Mowi P25 with 5.2 meters reach mounted on a tilt plate. The crane tilt means that you can access trees you thought were impossible to reach. Our Parker electro proportional control system with mini levers is standard. It uses our own developed software for the Tapio 160 harvester head were you get several smart and user-friendly functions to optimize the work flow.

Alstor 840H comes with a high base level of equipment such as: 10 LEDs on the cab and crane boom lighting, bullbar, saw holder, tool box and 27 "wheels. Optional extra equipment includes Air Conditioning, Diesel Heater and Diameter measurement with volume calculation.