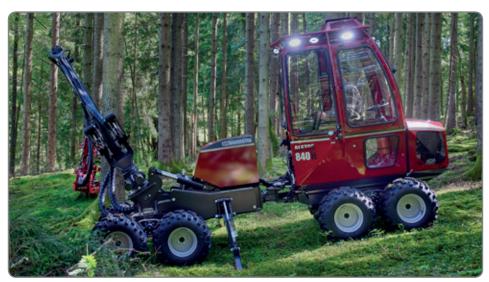

## **ALSTOR 840H**

## The most agile harvester in the class!

This fantastic harvester exceeds the expectations with its agility, manoeuvrability and stability. It is based on the Alstor 840pro with the same driveline and engine with a completely new rear chassis. With a shorter wheelbase, the harvester has a much smaller turning radius and is experienced as incredibly smooth in dense thinning. The 840H is very stable thanks to a low centre of gravity, the placement of the crane and 4 removable counterweights. The crane is a Mowi P25 with 5.2 meters reach mounted on a tilt plate. The crane tilt means that you can access trees you thought were impossible to reach. Our Parker electro proportional control system with mini levers is standard. It uses our own developed software for the Tapio 160 harvester head were you get several smart and user-friendly functions to optimize the work flow.

Alstor 840H comes with a high base level of equipment such as: 10 LEDs on the cab and crane boom lighting, bullbar, saw holder, tool box and 27 "wheels. Optional extra equipment includes Air Conditioning, Diesel Heater and Diameter measurement with volume calculation.