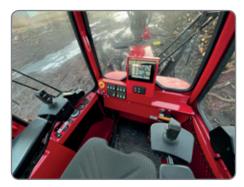

**Length:** 4.50 m **Width:** 1.65m

**Service weight:** 3700kg **Engine:** 3-Cyl Diesel 25 hp

Electrical system: 12v, Generator 60 A

10 LED lights on the cabin and crane boom lighting.

Rear view camera with 7 "screen.